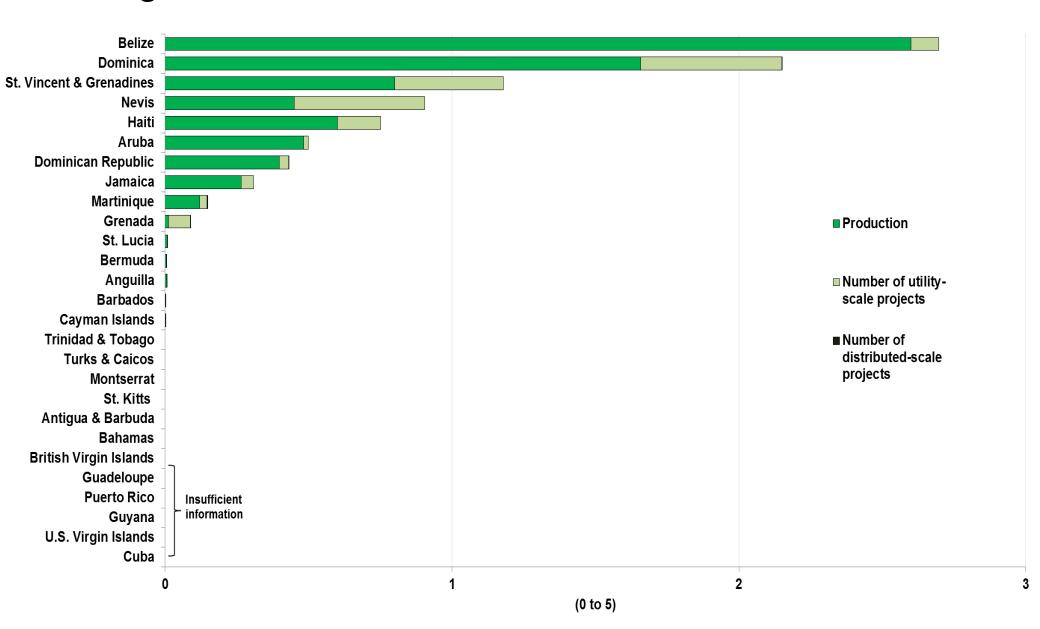

Energy Islands Index

- > The Purpose
  - Track real progress and prospects in renewable energy investments in the Caribbean
  - Help project developers and financiers see where the action is
  - Help governments attract renewable energy investments
- The Index
  - Measures readiness to develop and implement renewable energy projects
  - The Overall Score is derived from scores on:
    - 1. Enabling environment for renewable energy investments
    - 2. Renewable energy projects already implemented
    - 3. Pipeline of potential renewable energy projects
- What next?
  - If governments and developers find the Index useful, we will continue to produce it in years to come
  - Please help us to make it accurate by sharing your information

## 2012 Ranking



## Existing Renewable Generation



#### Planned Renewable Generation



# Enabling Environment for Renewable Energy Investments



## Help Us Improve the Index

#### Please send us your information!

With it, we can ensure the most accurate and up-to-date information is available for calculation of the Index rankings

Submit any comments or data to:

RenewableIslands@Castalia-Advisors.com

For more information on the Index and this year's ranking, including methodology and data, please visit:

www.Castalia-Advisors.com