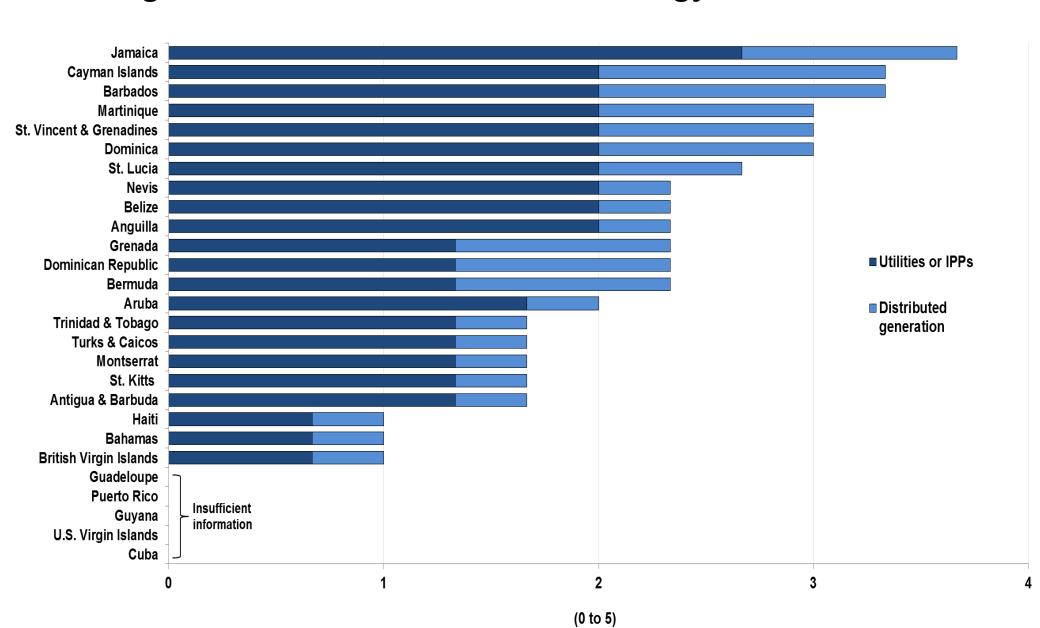

investments in the Caribbean
  - Help project developers and financiers see where the action is
  - Help governments attract renewable energy investments
- The Index
  - Measures readiness to develop and implement renewable energy projects
  - The Overall Score is derived from scores on:
    - 1. Enabling environment for renewable energy investments
    - 2. Renewable energy projects already implemented
    - 3. Pipeline of potential renewable energy projects
- What next?
  - If governments and developers find the Index useful, we will continue to produce it in years to come
  - Please help us to make it accurate by sharing your information

## 2012 Ranking



## Existing Renewable Generation



#### Planned Renewable Generation



# Enabling Environment for Renewable Energy Investments



## Help Us Improve the Index

#### Please send us your information!

With it, we can ensure the most accurate and up-to-date information is available for calculation of the Index rankings

Submit any comments or data to:

RenewableIslands@Castalia-Advisors.com

For more information on the Index and this year's ranking, including methodology and data, please visit:

www.Castalia-Advisors.com