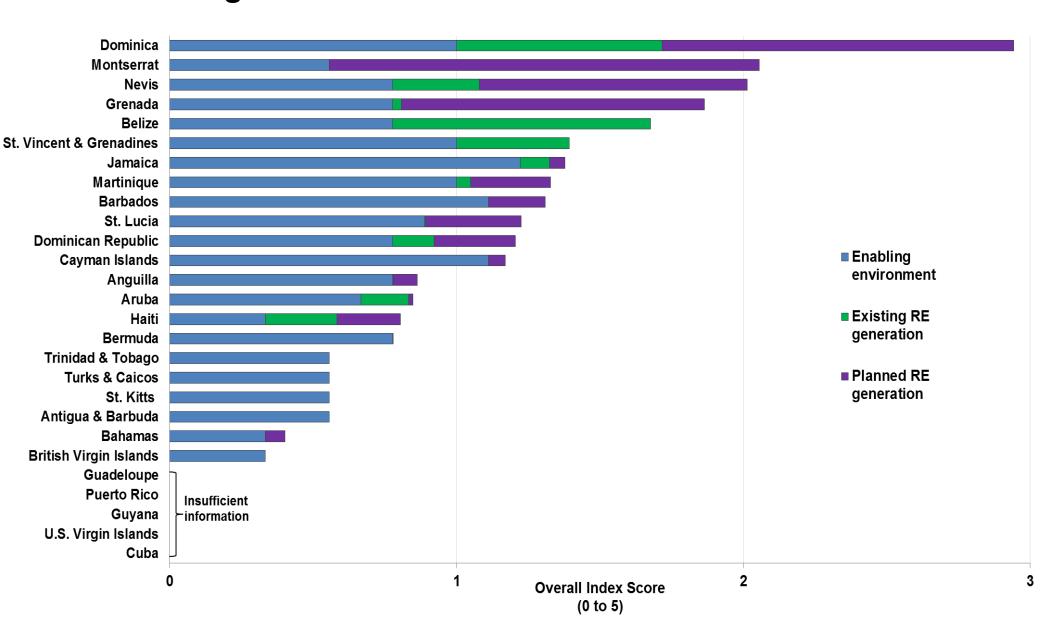

tober** 

## Castalia-CREF Renewable Energy Islands Index

- > The Purpose
  - Track real progress and prospects in renewable energy investments in the Caribbean
  - Help project developers and financiers see where the action is
  - Help governments attract renewable energy investments
- The Index
  - Measures readiness to develop and implement renewable energy projects
  - The Overall Score is derived from scores on:
    - 1. Enabling environment for renewable energy investments
    - 2. Renewable energy projects already implemented
    - 3. Pipeline of potential renewable energy projects
- What next?
  - If governments and developers find the Index useful, we will continue to produce it in years to come
  - Please help us to make it accurate by sharing your information

## 2012 Ranking



## Existing Renewable Generation



#### Planned Renewable Generation



# Enabling Environment for Renewable Energy Investments



## Help Us Improve the Index

#### Please send us your information!

With it, we can ensure the most accurate and up-to-date information is available for calculation of the Index rankings

Submit any comments or data to:

RenewableIslands@Castalia-Advisors.com

For more information on the Index and this year's ranking, including methodology and data, please visit:

www.Castalia-Advisors.com