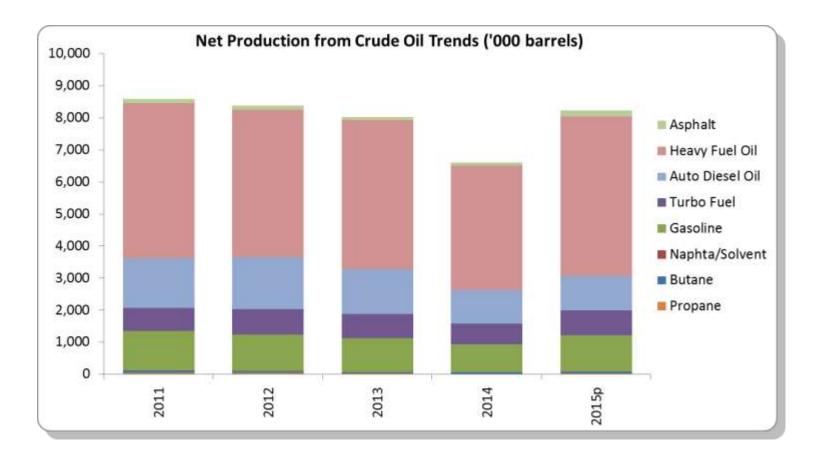

## NET PRODUCTION OF PETROLEUM PRODUCTS FROM CRUDE OIL (BARRELS)

| PRODUCT         | 2011      | 2012      | 2013      | 2014 **   | 2015p     |
|-----------------|-----------|-----------|-----------|-----------|-----------|
| Propane         | 41,479    | 43,260    | 33,905    | 13,243    | 18,442    |
| Butane          | 81,837    | 62,935    | 34,908    | 52,005    | 58,827    |
| Naphtha/Solvent | 370       | 273       | 265       | 355       | 313       |
| Gasoline        | 1,222,272 | 1,134,304 | 1,051,319 | 876,609   | 1,150,016 |
| Turbo Fuel      | 721,888   | 782,567   | 762,767   | 634,345   | 769,896   |
| Auto Diesel Oil | 1,558,309 | 1,625,616 | 1,398,836 | 1,065,491 | 1,077,859 |
| Heavy Fuel Oil  | 4,826,006 | 4,602,190 | 4,648,378 | 3,861,507 | 4,977,618 |
| Asphalt         | 139,375   | 133,491   | 94,317    | 104,610   | 188,265   |
| TOTAL           | 8,591,536 | 8,384,636 | 8,024,695 | 6,608,165 | 8,241,236 |

## Notes:

(1) p-preliminary

(2) \*\* The refinery underwent a prolonged maintenance period during 2014, hence a decrease in production volumes.