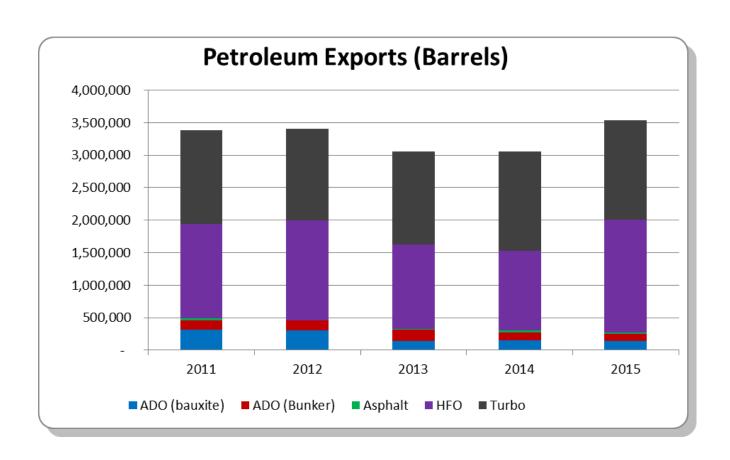

## **PETROLEUM EXPORTS (Barrels)**

| PRODUCT        | 2011      | 2012      | 2013      | 2014      | 2015p     |
|----------------|-----------|-----------|-----------|-----------|-----------|
| ADO (bauxite)  | 312,532   | 307,539   | 143,201   | 153,232   | 144,426   |
| ADO (Bunker)   | 146,385   | 145,426   | 173,854   | 116,925   | 108,846   |
| Asphalt        | 36,255    | 137       | 11,570    | 33,490    | 22,112    |
| Heavy Fuel Oil | 1,451,835 | 1,544,470 | 1,297,982 | 1,227,098 | 1,728,408 |
| Turbo          | 1,436,160 | 1,408,314 | 1,433,470 | 1,523,227 | 1,537,134 |
| TOTAL          | 3,383,167 | 3,405,886 | 3,060,077 | 3,053,972 | 3,540,926 |