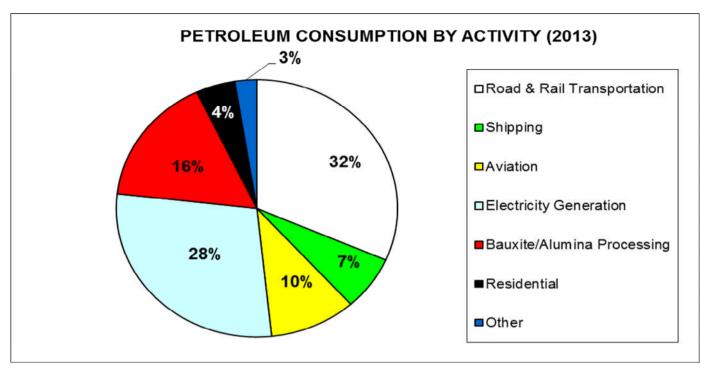

## **PETROLEUM CONSUMPTION BY ACTIVITY (Barrels)**

| ACTIVITY                         | 2009       | 2010       | 2011       | 2012       | 2013p      |
|----------------------------------|------------|------------|------------|------------|------------|
| Road & Rail Transportation       | 6,402,737  | 5,945,220  | 6,012,476  | 6,060,084  | 6,341,969  |
| Shipping                         | 2,221,514  | 1,868,525  | 1,634,809  | 1,405,023  | 1,370,487  |
| Aviation                         | 1,660,579  | 2,016,839  | 1,878,787  | 1,857,082  | 2,001,160  |
| Cement Manufacture               | 12,638     | 6,844      | 11,698     | 26,338     | 16,262     |
| Electricity Generation           | 6,661,735  | 6,579,797  | 6,529,445  | 6,114,353  | 5,718,995  |
| Bauxite/Alumina Processing       | 3,493,973  | 2,893,641  | 3,752,927  | 3,316,616  | 3,253,410  |
| Sugar Manufacturing              | 57,046     | 15,045     | 15,464     | 18,213     | 17,225     |
| Residential (Cooking & Lighting) | 883,418    | 952,660    | 987,844    | 964,062    | 906,974    |
| Other Manufacturing              | 104,947    | 59,705     | 97,373     | 43,277     | 27,274     |
| Other                            | 99,334     | 127,499    | 82,279     | 122,276    | 199,193    |
| Sub-total                        | 21,597,921 | 20,465,775 | 21,003,103 | 19,927,325 | 19,852,949 |
| Petroleum Refinery               | 309,666    | 268,039    | 287,237    | 317,309    | 247,189    |
| GRAND TOTAL                      | 21,907,587 | 20,733,814 | 21,290,340 | 20,244,634 | 20,100,138 |