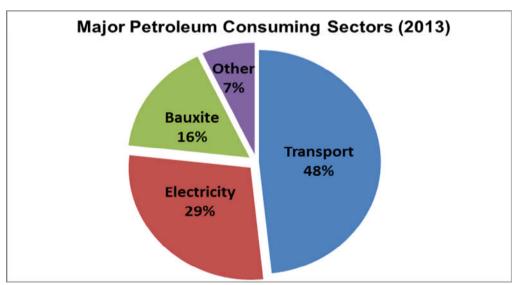

## **PETROLEUM CONSUMPTION BY ACTIVITY (Barrels)**

| ACTIVITY                         | 2009       | 2010       | 2011       | 2012       | 2013p      |
|----------------------------------|------------|------------|------------|------------|------------|
| Road & Rail Transportation       | 6,402,737  | 5,945,220  | 6,012,476  | 6,060,084  | 6,341,969  |
| Shipping                         | 2,221,514  | 1,868,525  | 1,634,809  | 1,405,023  | 1,370,487  |
| Aviation                         | 1,660,579  | 2,016,839  | 1,878,787  | 1,857,082  | 2,001,160  |
| Cement Manufacture               | 12,638     | 6,844      | 11,698     | 26,338     | 16,262     |
| Electricity Generation           | 6,661,735  | 6,579,797  | 6,529,445  | 6,114,353  | 5,718,995  |
| Bauxite/Alumina Processing       | 3,493,973  | 2,893,641  | 3,752,927  | 3,316,616  | 3,253,410  |
| Sugar Manufacturing              | 57,046     | 15,045     | 15,464     | 18,213     | 17,225     |
| Residential (Cooking & Lighting) | 883,418    | 952,660    | 987,844    | 964,062    | 906,974    |
| Other Manufacturing              | 104,947    | 59,705     | 97,373     | 43,277     | 27,274     |
| Other                            | 99,334     | 127,499    | 82,279     | 122,276    | 199,193    |
| Sub-total                        | 21,597,921 | 20,465,775 | 21,003,103 | 19,927,325 | 19,852,949 |
| Petroleum Refinery               | 309,666    | 268,039    | 287,237    | 317,309    | 247,189    |
| GRAND TOTAL                      | 21,907,587 | 20,733,814 | 21,290,340 | 20,244,634 | 20,100,138 |