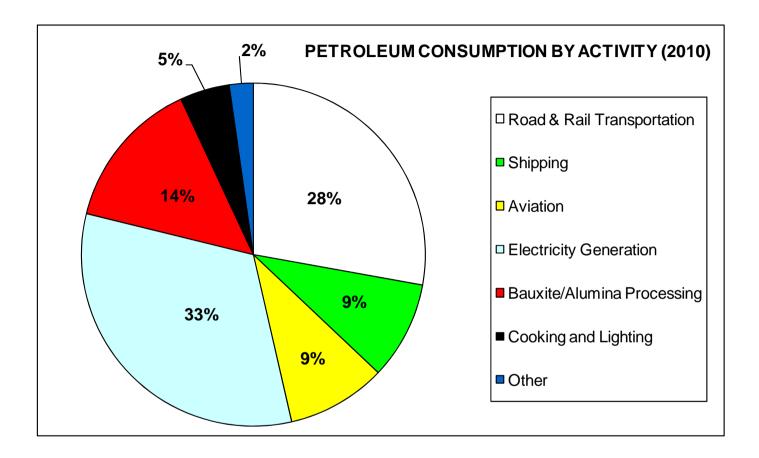

| ACTIVITY                   | 2006       | 2007r      | 2008r      | 2009r      | 2010p      |
|----------------------------|------------|------------|------------|------------|------------|
| Road & Rail Transportation | 6,373,380  | 6,079,884  | 5,835,304  | 6,402,737  | 5,647,692  |
| Shipping                   | 3,239,911  | 3,972,826  | 2,805,615  | 2,221,514  | 1,868,525  |
| Aviation                   | 1,983,596  | 1,931,222  | 1,598,706  | 1,660,579  | 1,899,930  |
| Cement Manufacture         | 14,338     | 28,477     | 26,004     | 12,638     | 5,139      |
| Electricity Generation     | 6,390,163  | 6,654,238  | 6,274,571  | 6,661,735  | 6,578,349  |
| Bauxite/Alumina Processing | 9,551,792  | 8,807,899  | 9,392,039  | 3,493,973  | 2,884,978  |
| Sugar Manufacturing        | 50,055     | 61,491     | 43,764     | 57,046     | 15,045     |
| Cooking and Lighting       | 963,531    | 912,116    | 931,853    | 883,418    | 950,861    |
| Other Manufacturing        | 181,695    | 198,995    | 136,634    | 104,947    | 52,969     |
| Other                      | 83,935     | 80,332     | 73,584     | 99,334     | 115,324    |
| TOTAL                      | 28,832,396 | 28,730,231 | 27,118,074 | 21,597,921 | 20,018,811 |
| Petroleum Refinery         | 331,788    | 362,947    | 355,076    | 309,666    | 268,039    |
| GRAND TOTAL                | 29,164,184 | 29,093,178 | 27,473,150 | 21,907,587 | 20,286,850 |

## PETROLEUM CONSUMPTION BY ACTIVITY FOR THE PERIOD 2006 - 2010 (Barrels)

Notes:

(1) p – preliminary, r - revised

(2) Totals do not include figures for lubricants and asphalts which are non energy products.