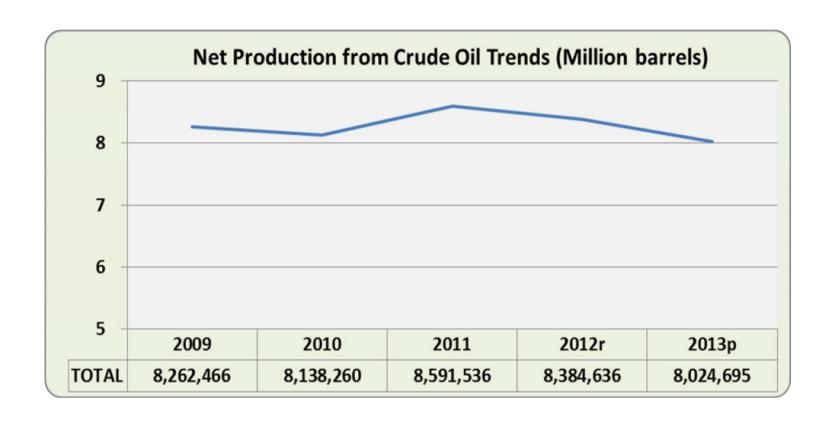

## NET PRODUCTION OF PETROLEUM PRODUCTS FROM CRUDE OIL (BARRELS)

| PRODUCT                | 2009      | 2010      | 2011      | 2012r     | 2013p     |
|------------------------|-----------|-----------|-----------|-----------|-----------|
| Propane                | 38,743    | 32,558    | 41,479    | 43,260    | 33,905    |
| Butane                 | 82,013    | 55,339    | 81,837    | 62,935    | 34,908    |
| Naphtha/Solvent        | 391       | 390       | 370       | 273       | 265       |
| Unleaded Gas 87        | 1,103,075 | 1,053,239 | 1,222,272 | 1,132,323 | 1,051,319 |
| Unleaded Gas 90        | -         | -         | -         | 1,981     | -         |
| Turbo Fuel             | 678,401   | 781,959   | 721,888   | 782,567   | 762,767   |
| Auto Diesel Oil        | 1,205,327 | 1,259,456 | 1,387,214 | 1,470,984 | 1,227,642 |
| Auto Diesel Oil Bunker | 77,384    | 161,561   | 171,095   | 154,632   | 171,194   |
| Heavy Fuel Oil         | 4,691,533 | 4,314,269 | 4,826,006 | 4,479,614 | 4,648,378 |
| Heavy Fuel Oil Bunker  | 270,800   | 417,060   | -         | 122,576   | -         |
| 60/70 Penetration      | 113,078   | 62,429    | 139,375   | 85,075    | 94,317    |
| 85/100 Penetration     | 1,721     | -         | -         | -         | -         |
| 35/50 Penetration      | -         | -         | -         | -         | 48,416    |
| TOTAL                  | 8,262,466 | 8,138,260 | 8,591,536 | 8,384,636 | 8,024,695 |