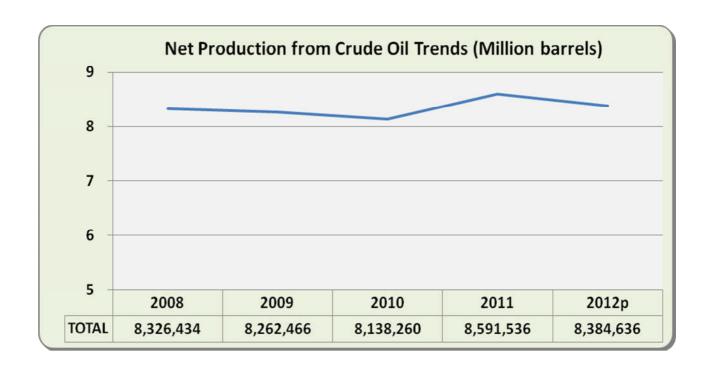

## NET PRODUCTION OF PETROLEUM PRODUCTS FROM CRUDE OIL (BARRELS)

| PRODUCT                   | 2008      | 2009      | 2010      | 2011      | 2012p     |
|---------------------------|-----------|-----------|-----------|-----------|-----------|
| Propane                   | 46,255    | 38,743    | 32,558    | 41,479    | 43,260    |
| Butane                    | 93,680    | 82,013    | 55,339    | 81,837    | 62,935    |
| Naphtha/Solvent           | 566       | 391       | 390       | 370       | 273       |
| Unleaded Gas 87           | 1,099,292 | 1,103,075 | 1,053,239 | 1,222,272 | 1,132,323 |
| Turbo Fuel                | 527,501   | 678,401   | 781,959   | 721,888   | 782,567   |
| Auto Diesel Oil           | 1,309,580 | 1,205,327 | 1,259,456 | 1,387,214 | 1,470,984 |
| Auto Diesel Oil<br>Bunker | 0         | 77,384    | 161,561   | 171,095   | 154,632   |
| Heavy Fuel Oil            | 4,822,648 | 4,691,533 | 4,314,269 | 4,826,006 | 4,479,614 |
| Heavy Fuel Oil<br>Bunker  | 276,164   | 270,800   | 417,060   | -         | 122,576   |
| 60/70 Penetration         | 134,987   | 113,078   | 62,429    | 139,375   | 85,075    |
| 85/100 Penetration        | 15,761    | 1,721     | -         | -         | -         |
| 35/50 Penetration         | -         | -         | -         | -         | 48,416    |
| TOTAL                     | 8,326,434 | 8,262,466 | 8,138,260 | 8,591,536 | 8,382,655 |

Source: Petrojam Ltd.